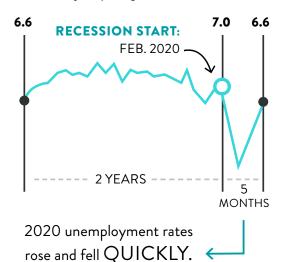

# 2020 was not 2008. Here's why:

Job openings in 2020 have remained at unprecedented high levels.

Total job openings/month, in millions

Source: hbr.org/2020/10/why-hiring-during-covid-is-different-than-in-previous-downturns